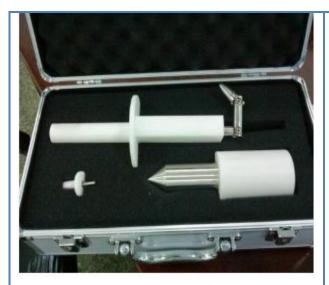

### [E] Finger Probes:

The Jointed Test Finger, Unjointed Test Finger, Test Probe B, Test Probe 1, Test pin, children finger probe, UL Articulate Test Probe with Web Stop, 2.5mm Test Rod, Test Probe C, 3.0mm Preset Controls Test Probe, 4, 0mm Hazardous Live Parts Probe, Articulate Probe , Bar Probe, Children Finger Probe, Coax Test Plug, Cone Probe , Electrical Contact Indicator for Probe, Enameled Wire Probe, Flat Probe , Foot Probe, Hazardous Moving Parts Test Probe , Rigid Finger Probe, Test Rod Probe ,Short Test Pin Probe, Test Probe 13, Telecom Test Probe, Test Arm and many more test fingers as per IEC, IS standards.