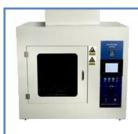

### [F] Flame Testing Equipments:

Glow wire Tester, Needle flame Tester, Tracking Index Tester, Hot flaming oil Tester, Bunsen burner etc