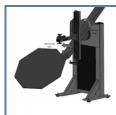

#### [G] Mechanical Testing Equipments:

Tumbling Barrel, Impact hammer, Mandrel Test apparatus, Abrasion Resistance tester, Device forming mains plug, Drop Tester, Wooden drop tester, Pendulum type tester, Spring hammer Tester, Endurance Tester for coaxial antenna plug, Endurance tester for micro wave oven, Flexing Tester and many more products as standards requirements as per IEC and IS standards