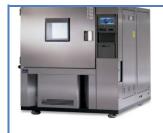

### [D] Environmental and ingress protection Testing Equipments:

Climatic Chamber, Humidity Chamber, Dry heat chamber, Oven, Dust chamber, UV Test chamber, Ozone Aging Test Chamber, Xenon aging chamber, Thermal shock chamber, Heating Test chamber, Draught Proof Chamber, Weather meter, etc